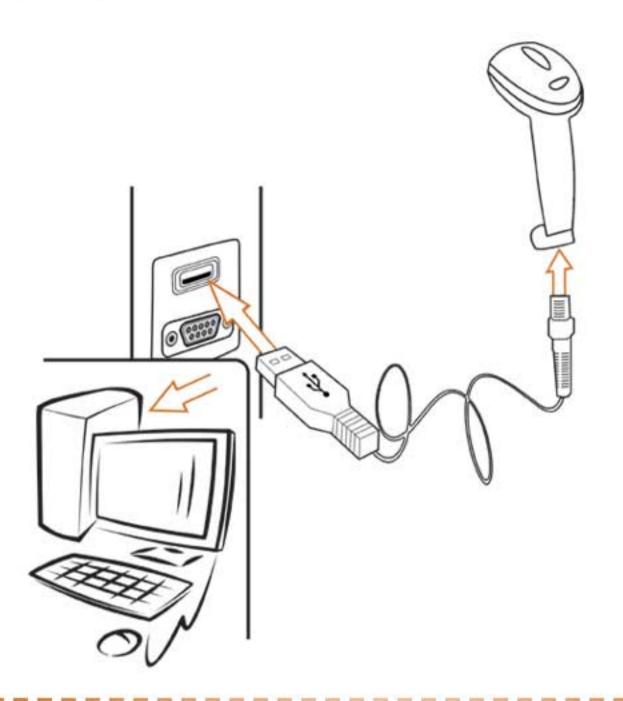

#### راه انـدازی

اتصال دستگاه: یک سر کابل را به بارکدخوان وصل کرده و سر دیگر کابل که از نوع پورت یو اس بی است را به سیستم و یا دستگاه خود متصل کنید. دستگاه آماده به کار می باشد.

تنظيمات كارخانه